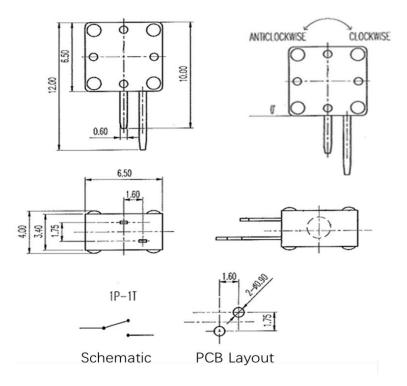

| PART NUMBER  | PACKAGING    |
|--------------|--------------|
| KSD-RB-231X2 | 1,000 pieces |

PCB LAYOUT

### **Specifications**

CONTACT ARRANGEMENT: SPST

SENSOR ANGLE: 0° to -10° scope inside, terminal to

disconnection electric current

MINIMUM VOLTAGE: 1 VDC 10mA (resistive load)
MAXIMUM VOLTAGE: 5 VDC 1mA (resistive load)

OPERATING LIFE: 100,000 cycles

INSULATION RESISTANCE: 1000 M  $\Omega$  min. @ 100 VDC

DIELECTRIC STRENGTH: 500 V AC (50-60 Hz)
OPERATING TEMPERATURE: -20°C to +70°C

#### **Materials**

FRAME: Copper alloy, nickel plated

COVER: PA 46 (UL94V-0)

MOVABLE CONTACT: Copper alloy, nickel plated

TERMINALS: Copper alloy, gold plated BRASS BALL: Brass, gold plated

| PART NUMBER      | PACKAGING  |
|------------------|------------|
| KSD-RB-220-07A R | 500 pieces |