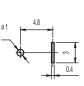

| PART NUMBER  | PACKAGING    |
|--------------|--------------|
| KSD-RB-231X2 | 1,000 pieces |

PCB LAYOUT