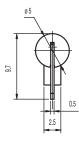

| PART NUMBER  | PACKAGING    |
|--------------|--------------|
| KSD-RB-231X2 | 1,000 pieces |

PCB LAYOUT