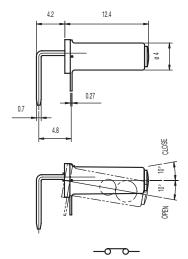

# **Specifications**

CONTACT ARRANGEMENT: SPST

SENSOR ANGLE: In the range of 15° to 90°, current

appears between terminals

MINIMUM VOLTAGE: 1 VDC 10  $\mu$ A (resistive load) MAXIMUM VOLTAGE: 5 VDC 1mA (resistive load) OPERATING LIFE WITH LOAD: 100,000 cycles INSULATION RESISTANCE: 10 M  $\Omega$  min. @ 100 VDC DIELECTRIC STRENGTH: 100 V AC (50-60 Hz) OPERATING TEMPERATURE:  $-10^{\circ}$ C to  $+50^{\circ}$ C

## **Materials**

COVER: PA HOUSING: PA

SILICON SHEET: Silica

TERMINALS: Copper alloy, gold plated BRASS BALL: Brass, gold plated