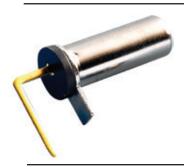

#### **How To Order**

Part number list is shown below. For individual part details, please refer to the following.

| Part Number (Part Description) | Product Details            |
|--------------------------------|----------------------------|
| RB-231X2                       | Rolling Ball Sensor Switch |
| RB-220-07A R                   | Rolling Ball Sensor Switch |

# **Specifications**

CONTACT ARRANGEMENT: SPST

SENSOR ANGLE: In the range of 15° to 90°, current

appears between terminals

MINIMUM VOLTAGE: 1 VDC 10  $\mu$ A (resistive load) MAXIMUM VOLTAGE: 5 VDC 1mA (resistive load) OPERATING LIFE WITH LOAD: 100,000 cycles INSULATION RESISTANCE: 10 M  $\Omega$  min. @ 100 VDC DIELECTRIC STRENGTH: 100 V AC (50-60 Hz) OPERATING TEMPERATURE:  $-10^{\circ}$ C to  $+50^{\circ}$ C

## **Materials**

COVER: PA HOUSING: PA

SILICON SHEET: Silica

TERMINALS: Copper alloy, gold plated BRASS BALL: Brass, gold plated