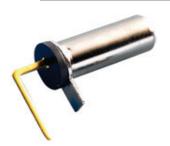

#### **How To Order**

Part number list is shown below. For individual part details, please refer to the following.

| Part Number (Part Description) | Product Details            |
|--------------------------------|----------------------------|
| RB-231X2                       | Rolling Ball Sensor Switch |
| RB-220-07A R                   | Rolling Ball Sensor Switch |

### **Specifications**

CONTACT ARRANGEMENT: SPST

SENSOR ANGLE: 0° to -10° scope inside, terminal to

disconnection electric current

MINIMUM VOLTAGE: 1 VDC 10mA (resistive load)
MAXIMUM VOLTAGE: 5 VDC 1mA (resistive load)

#### **Materials**

FRAME: Copper alloy, nickel plated

COVER: PA 46 (UL94V-0)

MOVABLE CONTACT: Copper alloy, nickel plated

TERMINALS: Copper alloy, gold plated BRASS BALL: Brass, gold plated

| PART NUMBER      | PACKAGING  |
|------------------|------------|
| KSD-RB-220-07A R | 500 pieces |